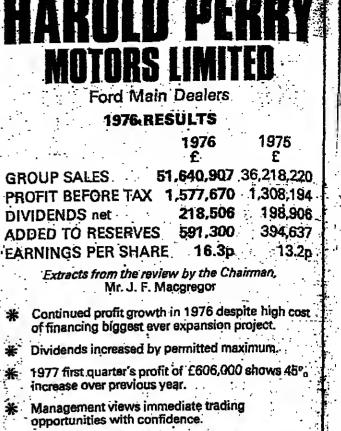

p's President Brand gold mine in South Africa. A fire which started last Wednesday has been brought under courtol. Produce tion from the shaft will bulk up to 60 per cent, over the oex few days. Lost toooges have so far beeo made up from othe

The Malaysian tin smelting concern Datak Keramat, made in profits for the year to the end of last Jaouary of \$19,5m (52.25m.) compared with \$46.8m during the previous year. The final dividend is 29.5 cents: (6.9p)

The Northgate Exploration proup's Australian Whim Creek now bas some 6,000 tons of 2 ber cent. copper or swalling shipment from its small Whund-nine. Meenwhite plans are it hand for a nilot blant operation to treat a leaching process for the creatment of conner oxide are at the Whim Creek, mine.

MINING-BRIEFS KINTA KELLAS TTR BREDGING



The Fillancial Times Wednesday May 18 1977

PW

GO PERRYS

Copies of the Chairman's Raview and the 1976 Report and Accounts can be obtained from the Secretary 279 Ballards Lana, London N12 8NS



DECLARATION OF PREFERENCE DIVIDENDS

DIVIDENDS HAVE BEEN DECLARED payable to holders of prefereoce shares registered in the books of the under-mentioned companies at the close of busicess on 3 June 1977. medioned companies at the close of busicess on J sume 1972. The dividends are declared in the currency of the Republic of South Africa. Paymeots from London will be made to United Kingdom currency and the date for determining the rate of exchange at which the currency of the Republic will be con-verted into United Kingdom currency will be 6 June 1977, or such other date as set out in the conditi